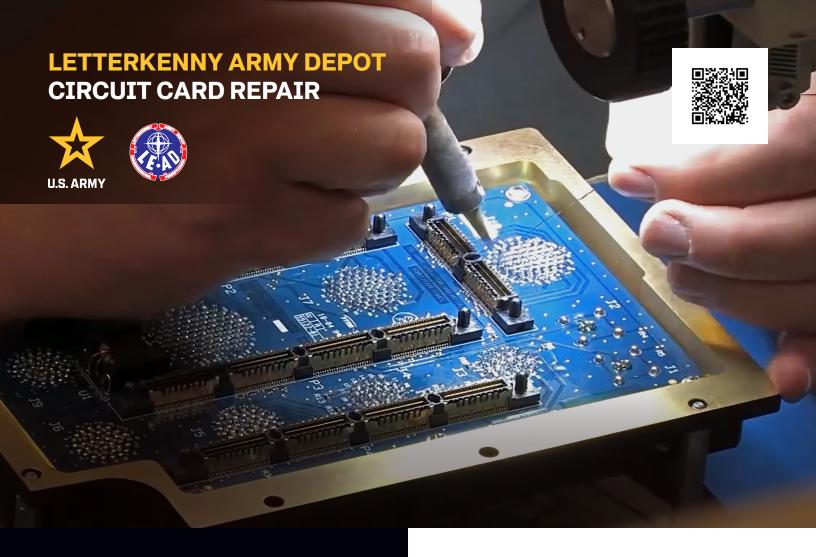

Letterkenny Army Depot hosts a multifunctional shop that performs tests, diagnostics, rebuild and repair procedures of circuit cards for the Air and Missile Defense community.

## **CAPABILITIES:**

- Highly skilled workforce tests, modifies and repairs a wide variety of circuit cards and assemblies for the Phased Array Tracking Radar Intercept of Target, or PATRIOT, system
- Circuit boards with up to eight layers can be processed, repaired or reconstructed
- General-purpose electronic test station, or GETS, consoles provide state-of-the-art technology in diagnostic testing of circuit cards
- Microwave device testing performed on **PATRIOT** radars